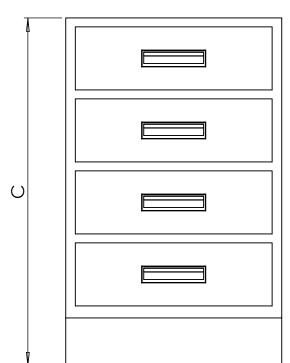

| This dra                                                        |    |    |    |            |
|-----------------------------------------------------------------|----|----|----|------------|
| the pate<br>proper<br>Scie<br>customer                          | С  | В  | Α  |            |
| reproduce<br>exhibite                                           | 29 | 22 | 18 | PGB-1-1829 |
| reproduct<br>exhibitet<br>in the lin<br>private us<br>consent g | 35 | 22 | 18 | PGB-1-1835 |
| Tol                                                             | 29 | 22 | 24 | PGB-1-2429 |
| .XX                                                             | 35 | 22 | 24 | PGB-1-2435 |
| .XXX                                                            | 29 | 22 | 30 | PGB-1-3029 |
| Name:                                                           | 35 | 22 | 30 | PGB-1-3035 |
| Date:                                                           | 29 | 22 | 36 | PGB-1-3629 |
| 12                                                              | 35 | 22 | 36 | PGB-1-3635 |