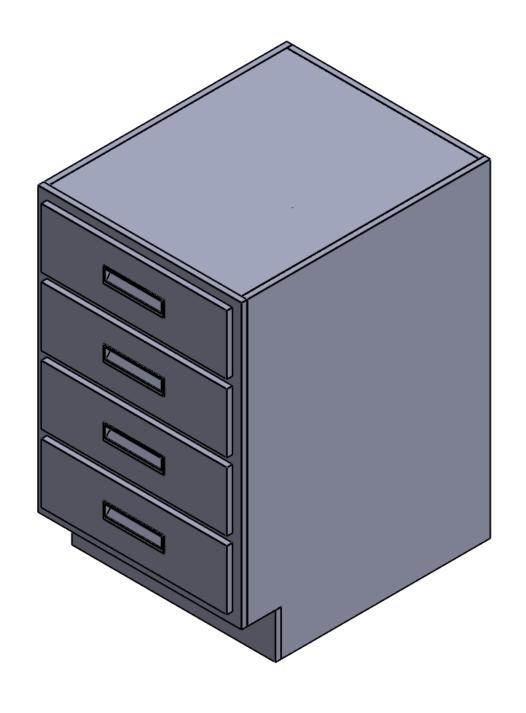

PolyGuard Scientific

| to the borrower.                                                           |                    |                     |             |              |  |  |
|----------------------------------------------------------------------------|--------------------|---------------------|-------------|--------------|--|--|
| Tolerances:<br>.X = ± .100<br>.XX = ± .060<br>.XXX = ± .030<br>Angles: ±1° | Part<br>Number:    | PG                  | B-1         |              |  |  |
|                                                                            | Description: 4     | Drawer B            | Base Cabin  | et           |  |  |
| me:<br>Danny F.                                                            | Material: <b>V</b> | White Polypropylene |             |              |  |  |
| te:<br>12/21/16                                                            | Third Angle        | Size: <b>B</b>      | Scale: None | Sheet 1 of 1 |  |  |
|                                                                            |                    |                     |             |              |  |  |