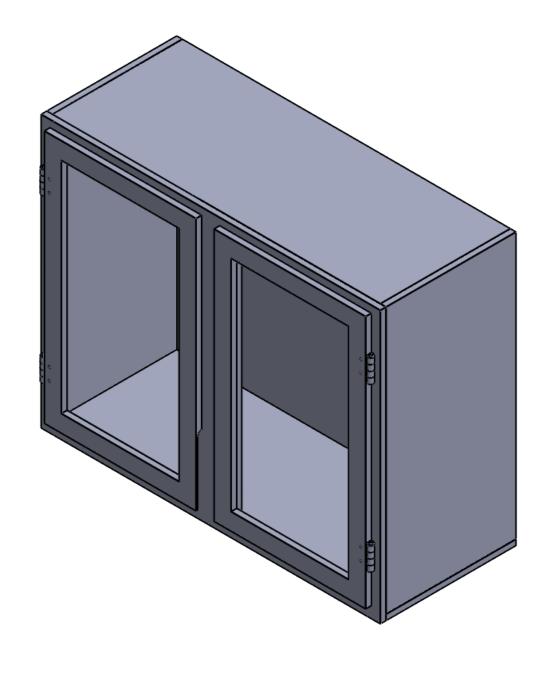

**PolyGuard Scientific** 

Scale: None Sheet 1 of 1

PGW-8

2 Door Wall Cabinet

White Polypropylene

Size: **B** 

| Reproductions This drawing, design and the patents it covers are property of PolyGuard Scientific or their customers. They will not be reproduced, copied, loaned, exhibited nor used except in the limited way and the private use permited by the consent given by the lender to the borrower. |    |    |    |            |
|--------------------------------------------------------------------------------------------------------------------------------------------------------------------------------------------------------------------------------------------------------------------------------------------------|----|----|----|------------|
|                                                                                                                                                                                                                                                                                                  | С  | В  | Α  |            |
|                                                                                                                                                                                                                                                                                                  | 24 | 12 | 30 | PGW-8-3024 |
|                                                                                                                                                                                                                                                                                                  | 30 | 12 | 30 | PGW-8-3030 |
| Tolerances:<br>.X = ± .100<br>.XX = ± .060<br>.XXX = ± .030<br>Angles: ±1°                                                                                                                                                                                                                       | 24 | 12 | 36 | PGW-8-3624 |
|                                                                                                                                                                                                                                                                                                  | 30 | 12 | 36 | PGW-8-3630 |
|                                                                                                                                                                                                                                                                                                  | 24 | 12 | 42 | PGW-8-4224 |
| Name: Danny F.  Date:                                                                                                                                                                                                                                                                            | 30 | 12 | 42 | PGW-8-4230 |
|                                                                                                                                                                                                                                                                                                  | 24 | 12 | 48 | PGW-8-4824 |
| 12/21/16                                                                                                                                                                                                                                                                                         | 30 | 12 | 48 | PGW-8-4830 |