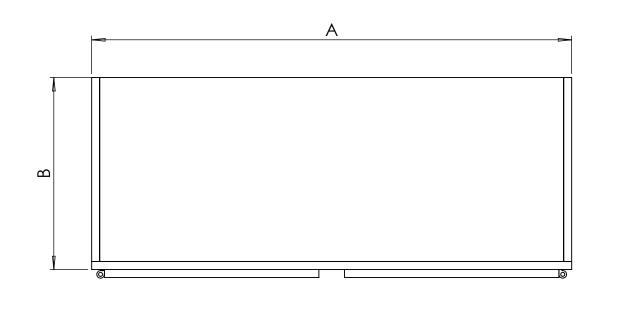

**PolyGuard Scientific** 

Scale: None Sheet 1 of 1

PGW-8

2 Door Wall Cabinet

White Polypropylene

Size: **B** 

| Reproductions This drawing, design and the patents it covers are property of PolyGuard Scientific or their customers. They will not be reproduced, copied, loaned, exhibited nor used except in the limited way and the private use permited by the consent given by the lender to the borrower. |    |    |    |            |
|--------------------------------------------------------------------------------------------------------------------------------------------------------------------------------------------------------------------------------------------------------------------------------------------------|----|----|----|------------|
|                                                                                                                                                                                                                                                                                                  | С  | В  | Α  |            |
|                                                                                                                                                                                                                                                                                                  | 24 | 12 | 30 | PGW-8-3024 |
|                                                                                                                                                                                                                                                                                                  | 30 | 12 | 30 | PGW-8-3030 |
| Tolerances:<br>.X = ± .100<br>.XX = ± .060<br>.XXX = ± .030<br>Angles: ±1°                                                                                                                                                                                                                       | 24 | 12 | 36 | PGW-8-3624 |
|                                                                                                                                                                                                                                                                                                  | 30 | 12 | 36 | PGW-8-3630 |
|                                                                                                                                                                                                                                                                                                  | 24 | 12 | 42 | PGW-8-4224 |
| Name: Danny F.  Date:                                                                                                                                                                                                                                                                            | 30 | 12 | 42 | PGW-8-4230 |
|                                                                                                                                                                                                                                                                                                  | 24 | 12 | 48 | PGW-8-4824 |
| 12/21/16                                                                                                                                                                                                                                                                                         | 30 | 12 | 48 | PGW-8-4830 |