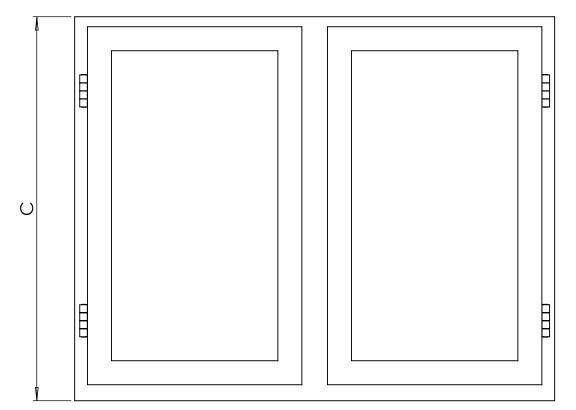

**PolyGuard Scientific** 

Scale: None Sheet 1 of 1

PGW-8

2 Door Wall Cabinet

White Polypropylene

Size: **B** 

| Reproductions This drawing, design and the patents it covers are property of PolyGuard Scientific or their customers. They will not be reproduced, copied, loaned, exhibited nor used except in the limited way and the private use permited by the consent given by the lender to the borrower. |    |    |    |            |
|--------------------------------------------------------------------------------------------------------------------------------------------------------------------------------------------------------------------------------------------------------------------------------------------------|----|----|----|------------|
|                                                                                                                                                                                                                                                                                                  | С  | В  | Α  |            |
|                                                                                                                                                                                                                                                                                                  | 24 | 12 | 30 | PGW-8-3024 |
|                                                                                                                                                                                                                                                                                                  | 30 | 12 | 30 | PGW-8-3030 |
| Tolerances:<br>.X = ± .100<br>.XX = ± .060<br>.XXX = ± .030<br>Angles: ±1°                                                                                                                                                                                                                       | 24 | 12 | 36 | PGW-8-3624 |
|                                                                                                                                                                                                                                                                                                  | 30 | 12 | 36 | PGW-8-3630 |
|                                                                                                                                                                                                                                                                                                  | 24 | 12 | 42 | PGW-8-4224 |
| Name: Danny F.  Date:                                                                                                                                                                                                                                                                            | 30 | 12 | 42 | PGW-8-4230 |
|                                                                                                                                                                                                                                                                                                  | 24 | 12 | 48 | PGW-8-4824 |
| 12/21/16                                                                                                                                                                                                                                                                                         | 30 | 12 | 48 | PGW-8-4830 |