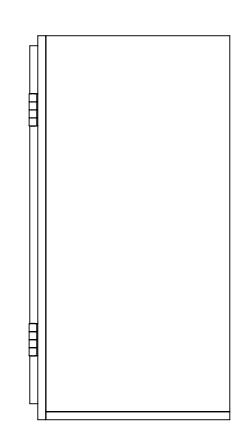

**PolyGuard Scientific** 

Scale: None Sheet 1 of 1

PGW-8

2 Door Wall Cabinet

White Polypropylene

Size: **B** 

| Reproductions This drawing, design and the patents it covers are property of PolyGuard Scientific or their customers. They will not be reproduced, copied, loaned, exhibited nor used except in the limited way and the private use permited by the consent given by the lender to the borrower. |    |    |    |            |
|--------------------------------------------------------------------------------------------------------------------------------------------------------------------------------------------------------------------------------------------------------------------------------------------------|----|----|----|------------|
|                                                                                                                                                                                                                                                                                                  | С  | В  | Α  |            |
|                                                                                                                                                                                                                                                                                                  | 24 | 12 | 30 | PGW-8-3024 |
|                                                                                                                                                                                                                                                                                                  | 30 | 12 | 30 | PGW-8-3030 |
| Tolerances:<br>.X = ± .100<br>.XX = ± .060<br>.XXX = ± .030<br>Angles: ±1°                                                                                                                                                                                                                       | 24 | 12 | 36 | PGW-8-3624 |
|                                                                                                                                                                                                                                                                                                  | 30 | 12 | 36 | PGW-8-3630 |
|                                                                                                                                                                                                                                                                                                  | 24 | 12 | 42 | PGW-8-4224 |
| Name: Danny F.  Date:                                                                                                                                                                                                                                                                            | 30 | 12 | 42 | PGW-8-4230 |
|                                                                                                                                                                                                                                                                                                  | 24 | 12 | 48 | PGW-8-4824 |
| 12/21/16                                                                                                                                                                                                                                                                                         | 30 | 12 | 48 | PGW-8-4830 |